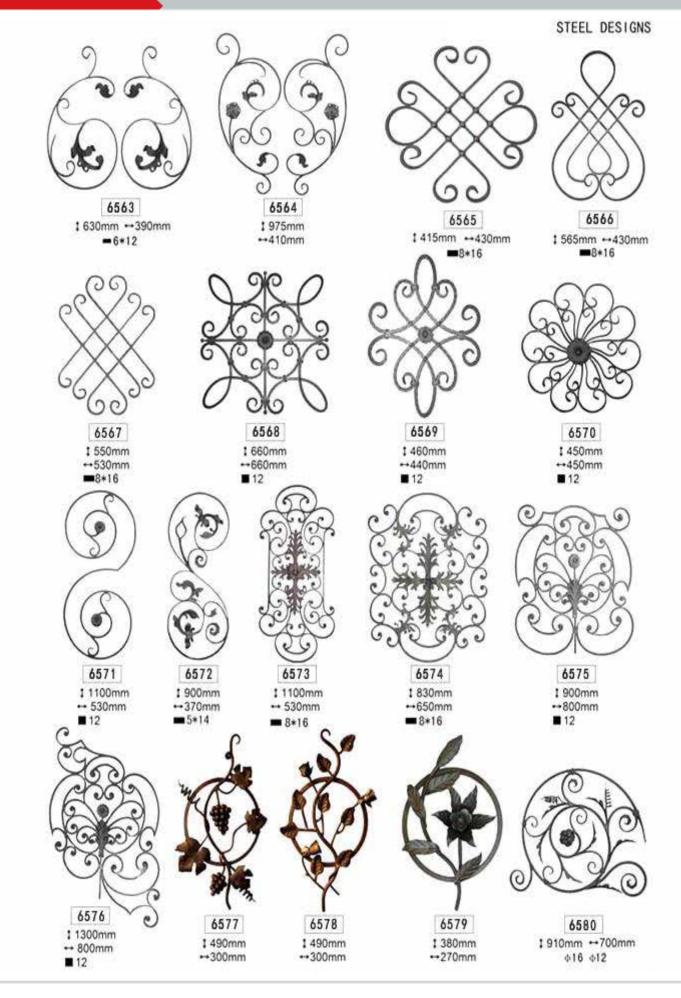

8 80mm 1 -+ 60mm



3249 1 130mm ++ 80mm



3250 1 55mm - 38mm



3251 1 110mm ↔ 42mm



3252 : 45mm •• 45mm



3253 1 75mm •• 60mm





↔ 60mm

3256 1 140mm : 115mm

↔ 45mm

3258 1155mm ↔180mm



3259 1 260mm ↔ 90mm



++150mm

↔200mm



3263 1 200mm

++ 90mm



1120mm ↔ 75mm

3266 1 100mm ↔135mm

3262

1 190mm ++ 100mm 3264

1 390mm

++ 180mm





#### WELDABLE CAST STEEL FLOWERS & LEAVES



CAST STEEL SPEARS & FINIALS



#### CAST STEEL SPEARS & FINIALS





#### CAST STEEL COLLARS



#### STEEL BASES, SHOES & FLENGES





4512 H65\*W65 18 21 31 36 41



4513 H70≠₩70 □28 □30 □50



4514 ♦ 95 ⊡30



4515 H110+W110



4516 H110+W110 □25



4517 H95\*W95



4518 H95≭W95 □ 30 □ 18



4519 H95+W95



4560 H70+W70



4561 H130\*₩130 □100 H75\*₩75 □50



4562 H25\*W35





































Qingdao Thinkwell HArdware & Machinery Co.,Ltd

Add: NO. 88 Chunyang Road, Chengyang District, Qingdao, Shandong, China

Tel: 86-532-66968781 Fax: 86-532-66968780