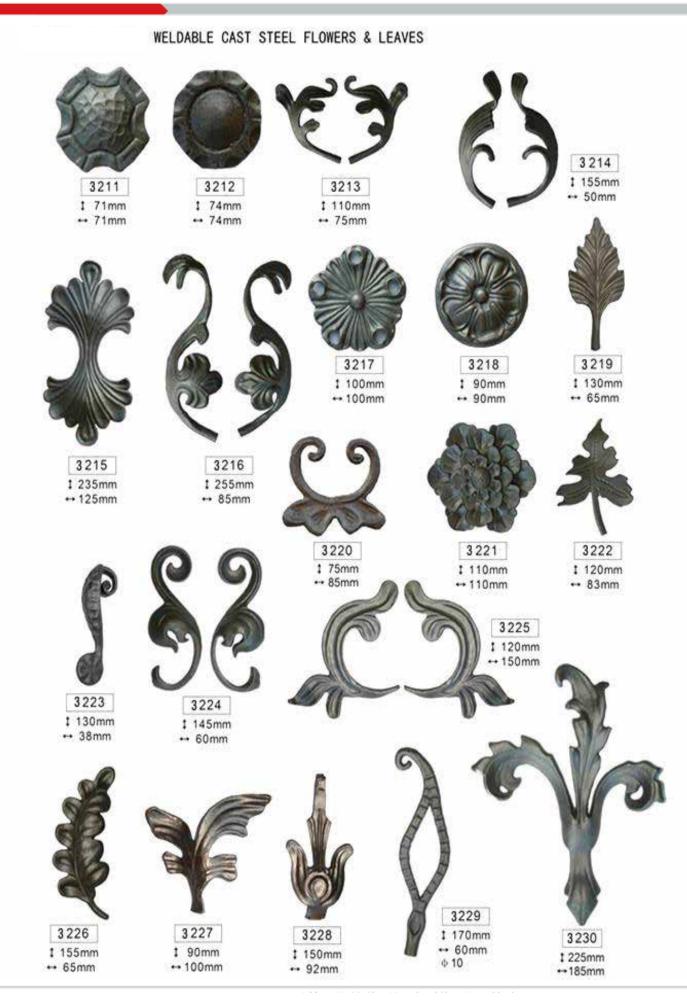

115mm



3121 : 85mm •• 65mm



3125 1 90mm ↔ 90mm



3126 : 85mm ↔ 85mm



3127 1 40mm •• 40mm



1 90mm ++ 60mm



: 135mm ++ 135mm



3130B 1 110mm ++ 110mm



31300 1 85mm ↔ 85mm

#### WELDABLE CAST STEEL FLOWERS & LEAVES

#### WELDABLE CAST STEEL FLOWERS & LEAVES



E3

3151 195mm ↔ 90mm



3155 1 120mm ↔ 110mm



3159 125mm ↔ 175mm



3152B 3152S 1 95mm 1 60mm ↔ 90mm ↔ 60mm



3156 1 80mm ↔ 75mm



3160 : 85mm ↔ 85mm



3163 1 105mm ↔ 245mm



3164 1 200mm ↔ 60mm



4

3168 1 80mm ↔ 30mm



3153 1 60mm ↔ 60mm



3157 195mm ↔ 95mm



3161 1 75mm ↔ 80mm



3165 135mm ↔ 115mm





3154 1 85mm ↔ 85mm



3158 1 85mm ↔ 85mm



3162 1 85mm ↔ 85mm



3166 1225mm ↔ 80mm



Qingdao Thinkwell Hardware & Machinery Co., Ltd.

#### WELDABLE CAST STEEL FLOWERS & LEAVES

#### Think well .....







#### WELDABLE CAST STEEL FLOWERS & LEAVES



#### WELDABLE CAST STEEL FLOWERS & LEAVES



: 205mm •• 85mm



3247 1 120mm •• 63mm



3248 80mm 1 -+ 60mm



3249 1 130mm ++ 80mm



3250 1 55mm - 38mm



3251 1 110mm ↔ 42mm



3252 : 45mm •• 45mm



3253 1 75mm •• 60mm





↔ 60mm

3256 1 140mm : 115mm

↔ 45mm

3258 1155mm ↔180mm



3259 1 260mm ↔ 90mm



++150mm

↔200mm



3263 1 200mm

++ 90mm



1120mm ↔ 75mm

3266 1 100mm ↔135mm

3262

1 190mm ++ 100mm 3264

1 390mm

++ 180mm





#### WELDABLE CAST STEEL FLOWERS & LEAVES



CAST STEEL SPEARS & FINIALS



#### CAST STEEL SPEARS & FINIALS





#### CAST STEEL COLLARS



#### STEEL BASES, SHOES & FLENGES





4512 H65\*W65 18 21 31 36 41



4513 H70≠₩70 □28 □30 □50



4514 ♦ 95 ⊡30



4515 H110+W110



4516 H110+W110 □25



4517 H95\*W95