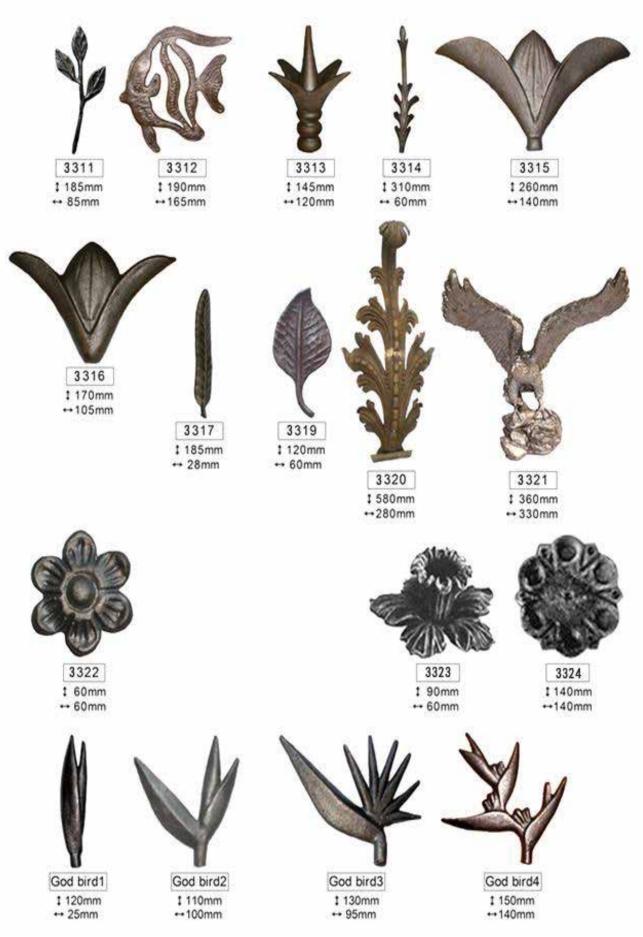

mm ↔ 95mm



3161 1 75mm ↔ 80mm



3165 135mm ↔ 115mm





3154 1 85mm ↔ 85mm



3158 1 85mm ↔ 85mm



3162 1 85mm ↔ 85mm



3166 1225mm ↔ 80mm



Qingdao Thinkwell Hardware & Machinery Co., Ltd.

#### WELDABLE CAST STEEL FLOWERS & LEAVES

#### Think well .....







#### WELDABLE CAST STEEL FLOWERS & LEAVES



#### WELDABLE CAST STEEL FLOWERS & LEAVES



: 205mm •• 85mm



3247 1 120mm •• 63mm



3248 80mm 1 -+ 60mm



3249 1 130mm ++ 80mm



3250 1 55mm - 38mm



3251 1 110mm ↔ 42mm



3252 : 45mm •• 45mm



3253 1 75mm •• 60mm





↔ 60mm

3256 1 140mm : 115mm

↔ 45mm

3258 1155mm ↔180mm



3259 1 260mm ↔ 90mm



++150mm

↔200mm



3263 1 200mm

++ 90mm



1120mm ↔ 75mm

3266 1 100mm ↔135mm

3262

1 190mm ++ 100mm 3264

1 390mm

++ 180mm





#### WELDABLE CAST STEEL FLOWERS & LEAVES



CAST STEEL SPEARS & FINIALS



#### CAST STEEL SPEARS & FINIALS





#### CAST STEEL COLLARS



#### STEEL BASES, SHOES & FLENGES





4512 H65\*W65 18 21 31 36 41



4513 H70≠₩70 □28 □30 □50



4514 ♦ 95 ⊡30



4515 H110+W110



4516 H110+W110 □25



4517 H95\*W95



4518 H95≭W95 □ 30 □ 18



4519 H95+W95



4560 H70+W70



4561 H130\*₩130 □100 H75\*₩75 □50



4562 H25\*W35





































Qingdao Thinkwell HArdware & Machinery Co.,Ltd

Add: NO. 88 Chunyang Road, Chengyang District, Qingdao, Shandong, China

Tel: 86-532-66968781 Fax: 86-532-66968780