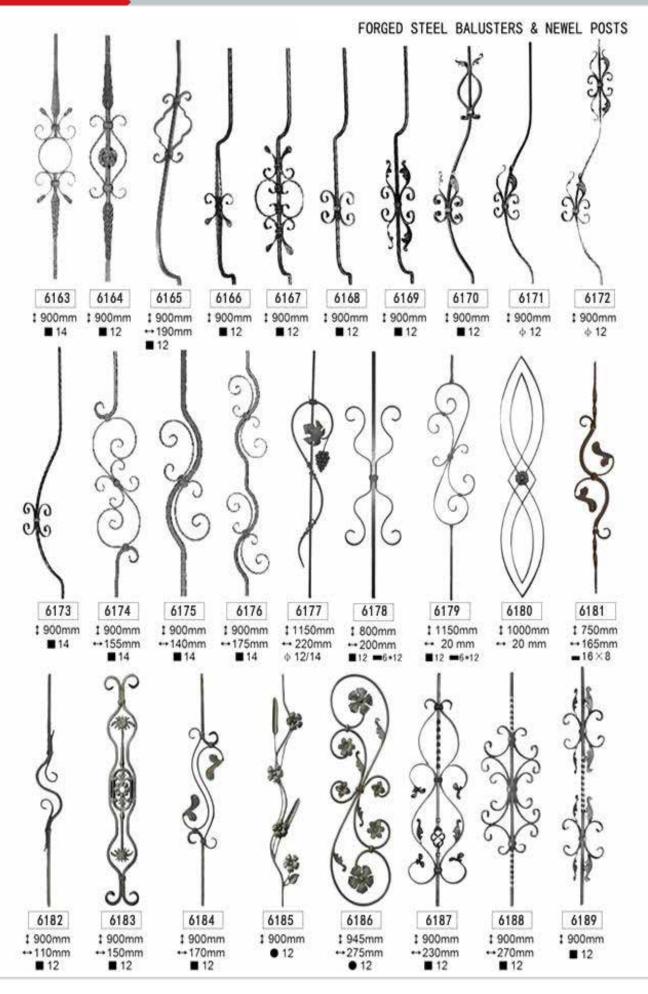

## > Content

| Weldable Cast Steel Flowers & Leaves       | 03 |
|--------------------------------------------|----|
| Cast Steel Spears & Finial                 | 14 |
| Cast Steel Collars                         | 17 |
| Steel Bases, Shoes & Flanges               | 18 |
| Forged Steel "S", "C" Adv. Various Scrolls | 19 |
| Forged Steel Balusters & Newel Posts       | 22 |
| Steel Designs                              | 28 |
|                                            |    |