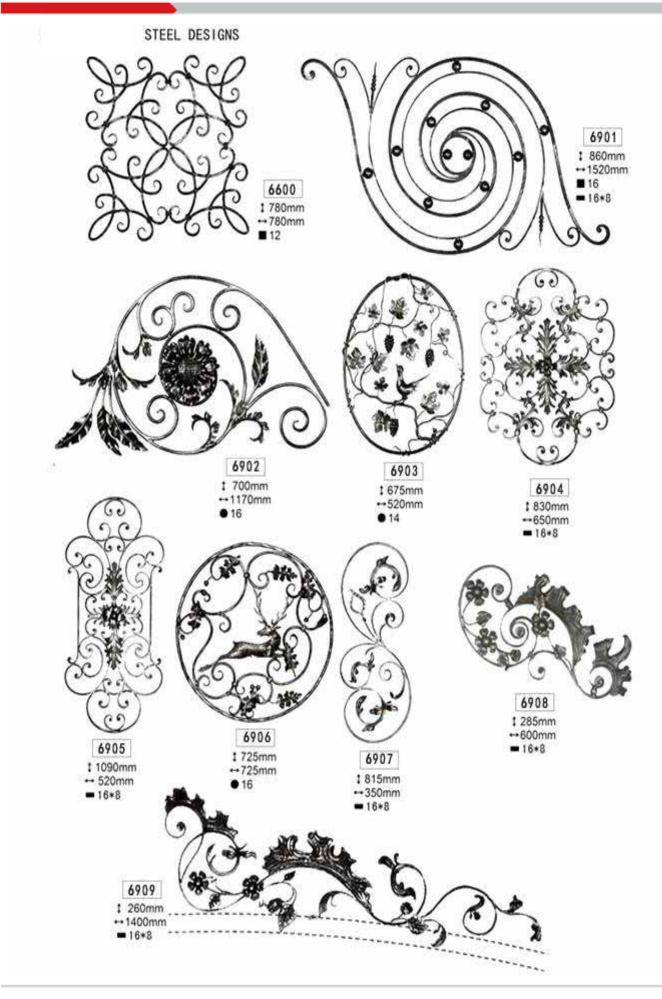

-+ 60mm



3249 1 130mm ++ 80mm



3250 1 55mm - 38mm



3251 1 110mm ↔ 42mm



3252 : 45mm •• 45mm



3253 1 75mm •• 60mm





↔ 60mm

3256 1 140mm : 115mm

↔ 45mm

3258 1155mm ↔180mm



3259 1 260mm ↔ 90mm



++150mm

↔200mm



3263 1 200mm

++ 90mm



1120mm ↔ 75mm

3266 1 100mm ↔135mm

3262

1 190mm ++ 100mm 3264

1 390mm

++ 180mm





#### WELDABLE CAST STEEL FLOWERS & LEAVES



CAST STEEL SPEARS & FINIALS



#### CAST STEEL SPEARS & FINIALS





#### CAST STEEL COLLARS



#### STEEL BASES, SHOES & FLENGES





4512 H65\*W65 18 21 31 36 41



4513 H70≠₩70 □28 □30 □50



4514 ♦ 95 ⊡30



4515 H110+W110



4516 H110+W110 □25



4517 H95\*W95



4518 H95≭W95 □ 30 □ 18



4519 H95+W95



4560 H70+W70



4561 H130\*₩130 □100 H75\*₩75 □50



4562 H25\*W35





































Qingdao Thinkwell HArdware & Machinery Co.,Ltd

Add: NO. 88 Chunyang Road, Chengyang District, Qingdao, Shandong, China

Tel: 86-532-66968781 Fax: 86-532-66968780