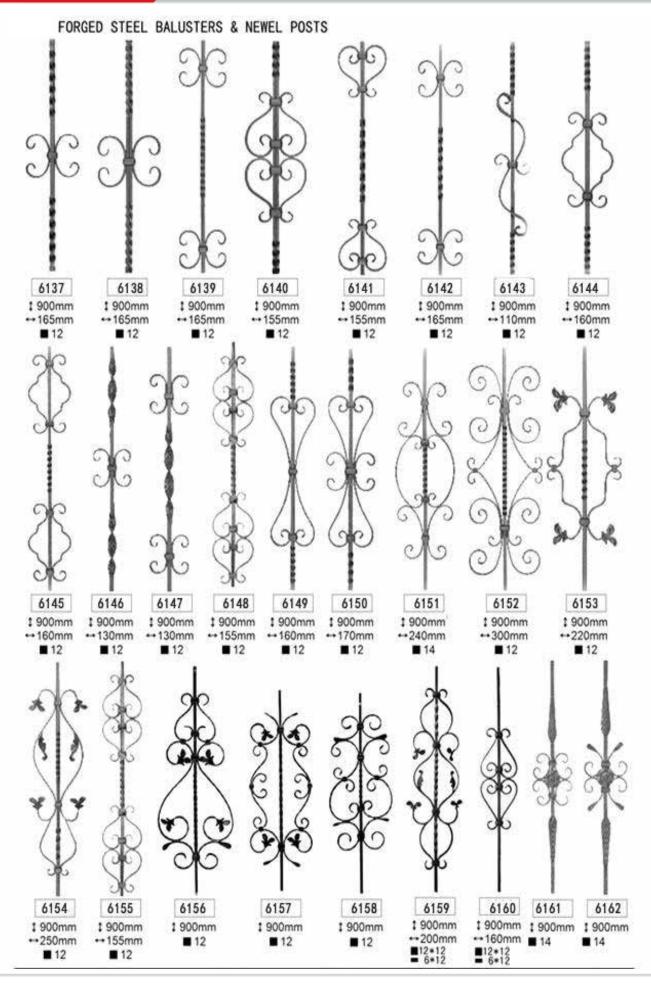

## > Content

| Weldable Cast Steel Flowers & Leaves       | 03 |
|--------------------------------------------|----|
| Cast Steel Spears & Finial                 | 14 |
| Cast Steel Collars                         | 17 |
| Steel Bases, Shoes & Flanges               | 18 |
| Forged Steel "S", "C" Adv. Various Scrolls | 19 |
| Forged Steel Balusters & Newel Posts       | 22 |
| Steel Designs                              | 28 |
|                                            |    |