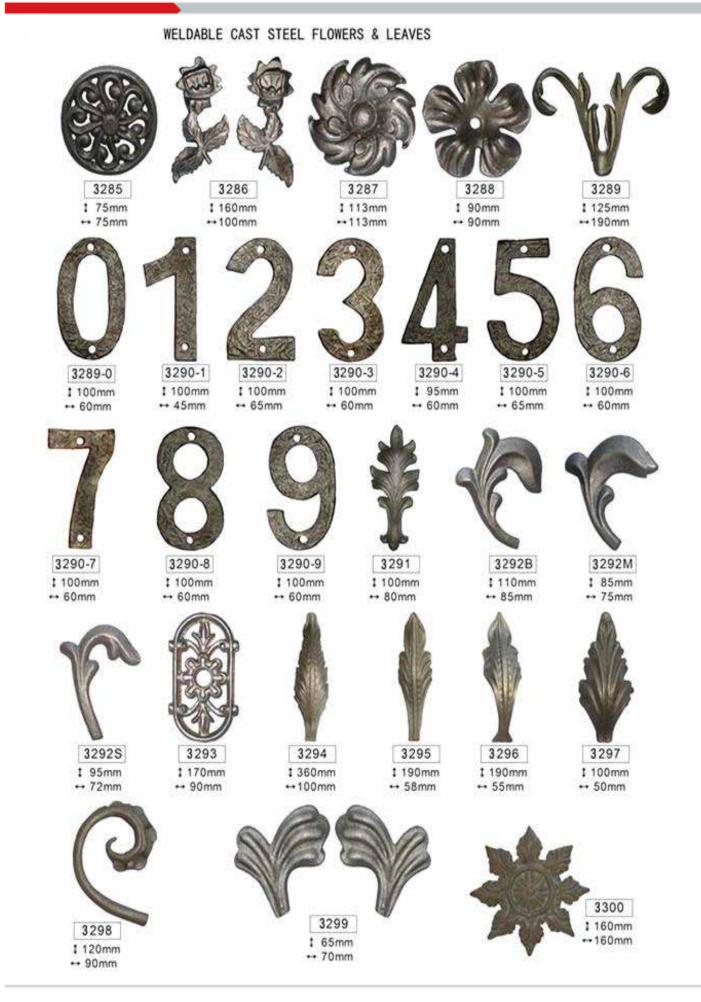

1 80mm ↔ 30mm



3153 1 60mm ↔ 60mm



3157 195mm ↔ 95mm



3161 1 75mm ↔ 80mm



3165 135mm ↔ 115mm





3154 1 85mm ↔ 85mm



3158 1 85mm ↔ 85mm



3162 1 85mm ↔ 85mm



3166 1225mm ↔ 80mm



Qingdao Thinkwell Hardware & Machinery Co., Ltd.

#### WELDABLE CAST STEEL FLOWERS & LEAVES

#### Think well .....







#### WELDABLE CAST STEEL FLOWERS & LEAVES



#### WELDABLE CAST STEEL FLOWERS & LEAVES



: 205mm •• 85mm



3247 1 120mm •• 63mm



3248 80mm 1 -+ 60mm



3249 1 130mm ++ 80mm



3250 1 55mm - 38mm



3251 1 110mm ↔ 42mm



3252 : 45mm •• 45mm



3253 1 75mm •• 60mm





↔ 60mm

3256 1 140mm : 115mm

↔ 45mm

3258 1155mm ↔180mm



3259 1 260mm ↔ 90mm



++150mm

↔200mm



3263 1 200mm

++ 90mm



1120mm ↔ 75mm

3266 1 100mm ↔135mm

3262

1 190mm ++ 100mm 3264

1 390mm

++ 180mm





#### WELDABLE CAST STEEL FLOWERS & LEAVES



CAST STEEL SPEARS & FINIALS



#### CAST STEEL SPEARS & FINIALS





#### CAST STEEL COLLARS



#### STEEL BASES, SHOES & FLENGES





4512 H65\*W65 18 21 31 36 41



4513 H70≠₩70 □28 □30 □50



4514 ♦ 95 ⊡30



4515 H110+W110



4516 H110+W110 □25



4517 H95\*W95



4518 H95≭W95 □ 30 □ 18



4519 H95+W95



4560 H70+W70



4561 H130\*₩130 □100 H75\*₩75 □50



4562 H25\*W35





































Qingdao Thinkwell HArdware & Machinery Co.,Ltd

Add: NO. 88 Chunyang Road, Chengyang District, Qingdao, Shandong, China

Tel: 86-532-66968781 Fax: 86-532-66968780