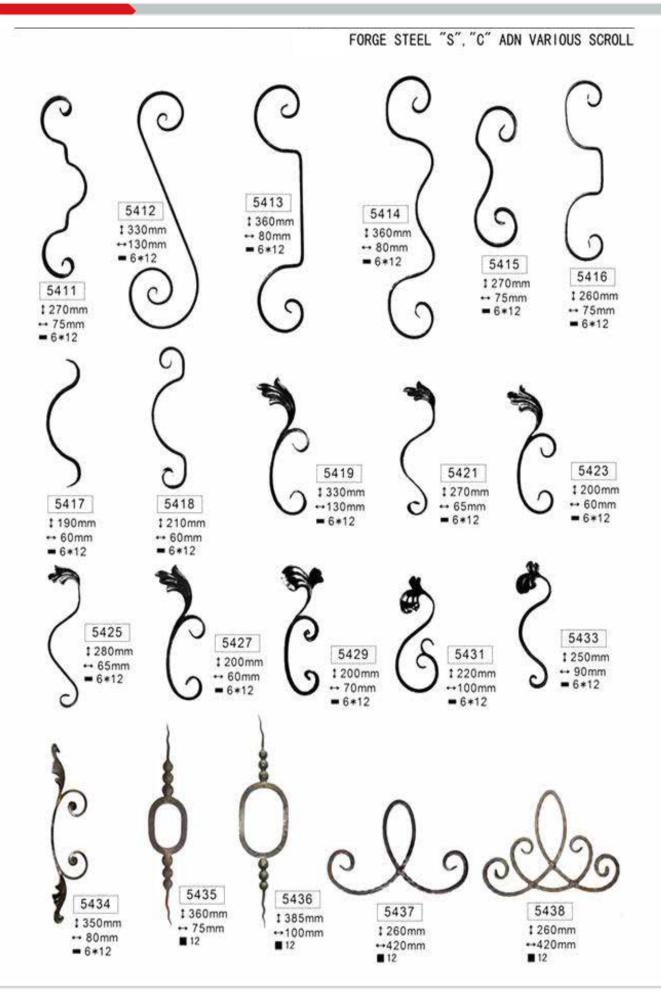

## > Content

| Weldable Cast Steel Flowers & Leaves       | 03 |
|--------------------------------------------|----|
| Cast Steel Spears & Finial                 | 14 |
| Cast Steel Collars                         | 17 |
| Steel Bases, Shoes & Flanges               | 18 |
| Forged Steel "S", "C" Adv. Various Scrolls | 19 |
| Forged Steel Balusters & Newel Posts       | 22 |
| Steel Designs                              | 28 |
|                                            |    |