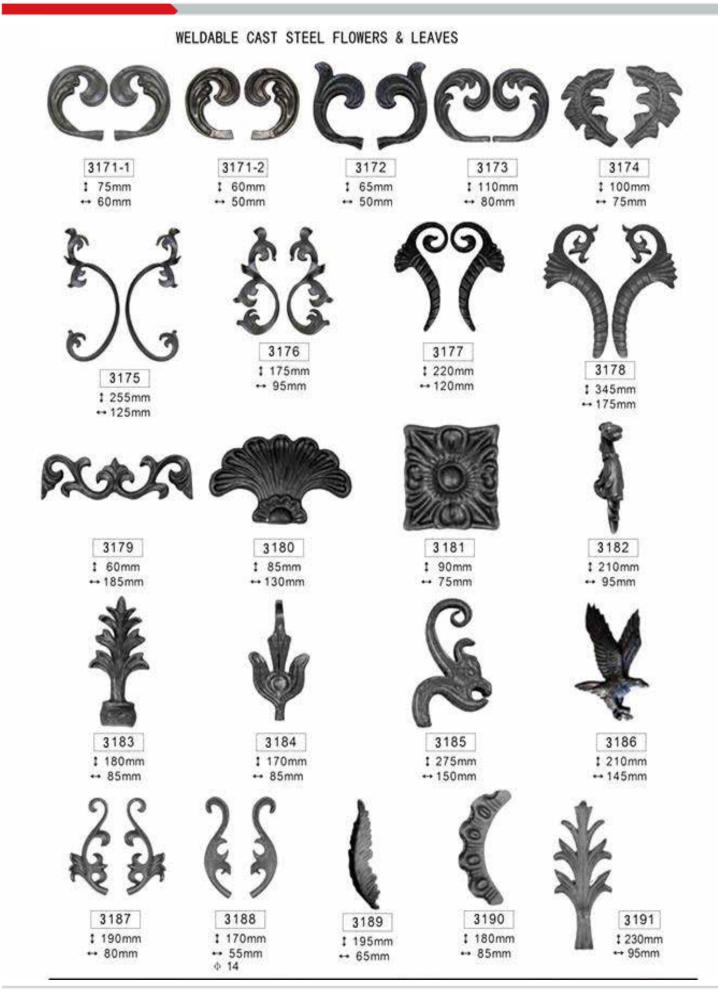

#### WELDABLE CAST STEEL FLOWERS & LEAVES

#### WELDABLE CAST STEEL FLOWERS & LEAVES

: 205mm •• 85mm

3247 1 120mm •• 63mm

3248 80mm 1 -+ 60mm

3249 1 130mm ++ 80mm

3250 1 55mm - 38mm

3251 1 110mm ↔ 42mm

3252 : 45mm •• 45mm

3253 1 75mm •• 60mm

↔ 60mm

3256 1 140mm : 115mm

↔ 45mm

3258 1155mm ↔180mm

3259 1 260mm ↔ 90mm

++150mm

↔200mm

3263 1 200mm

++ 90mm

1120mm ↔ 75mm

3266 1 100mm ↔135mm

3262

1 190mm ++ 100mm 3264

1 390mm

++ 180mm