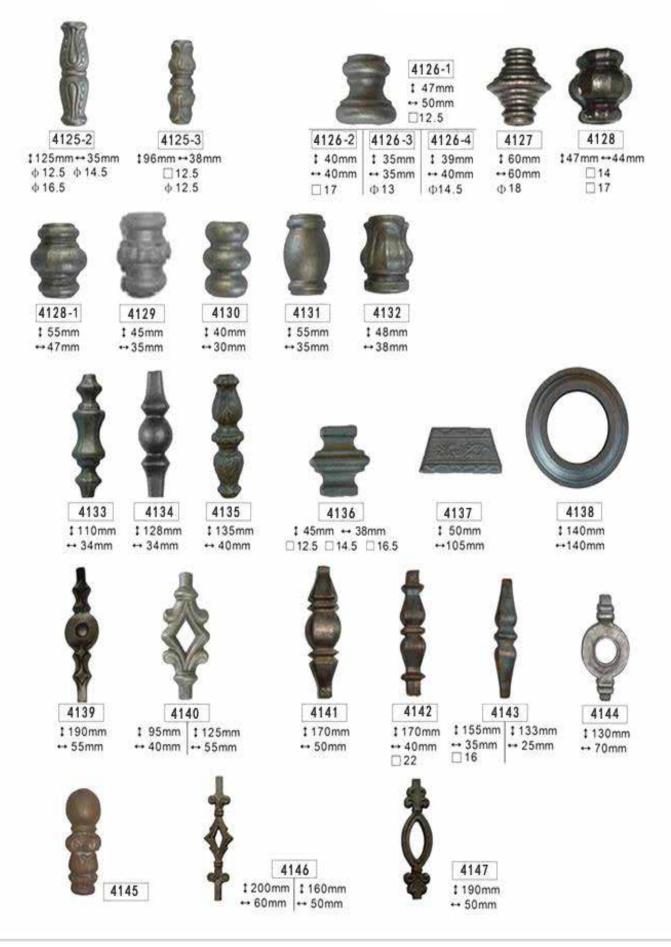

5mm



3162 1 85mm ↔ 85mm



3166 1225mm ↔ 80mm



Qingdao Thinkwell Hardware & Machinery Co., Ltd.

#### WELDABLE CAST STEEL FLOWERS & LEAVES

#### Think well .....







#### WELDABLE CAST STEEL FLOWERS & LEAVES



#### WELDABLE CAST STEEL FLOWERS & LEAVES



: 205mm •• 85mm



3247 1 120mm •• 63mm



3248 80mm 1 -+ 60mm



3249 1 130mm ++ 80mm



3250 1 55mm - 38mm



3251 1 110mm ↔ 42mm



3252 : 45mm •• 45mm



3253 1 75mm •• 60mm





↔ 60mm

3256 1 140mm : 115mm

↔ 45mm

3258 1155mm ↔180mm



3259 1 260mm ↔ 90mm



++150mm

↔200mm



3263 1 200mm

++ 90mm



1120mm ↔ 75mm

3266 1 100mm ↔135mm

3262

1 190mm ++ 100mm 3264

1 390mm

++ 180mm





#### WELDABLE CAST STEEL FLOWERS & LEAVES



CAST STEEL SPEARS & FINIALS



#### CAST STEEL SPEARS & FINIALS





#### CAST STEEL COLLARS



#### STEEL BASES, SHOES & FLENGES





4512 H65\*W65 18 21 31 36 41



4513 H70≠₩70 □28 □30 □50



4514 ♦ 95 ⊡30



4515 H110+W110



4516 H110+W110 □25



4517 H95\*W95



4518 H95≭W95 □ 30 □ 18



4519 H95+W95



4560 H70+W70



4561 H130\*₩130 □100 H75\*₩75 □50



4562 H25\*W35





































Qingdao Thinkwell HArdware & Machinery Co.,Ltd

Add: NO. 88 Chunyang Road, Chengyang District, Qingdao, Shandong, China

Tel: 86-532-66968781 Fax: 86-532-66968780