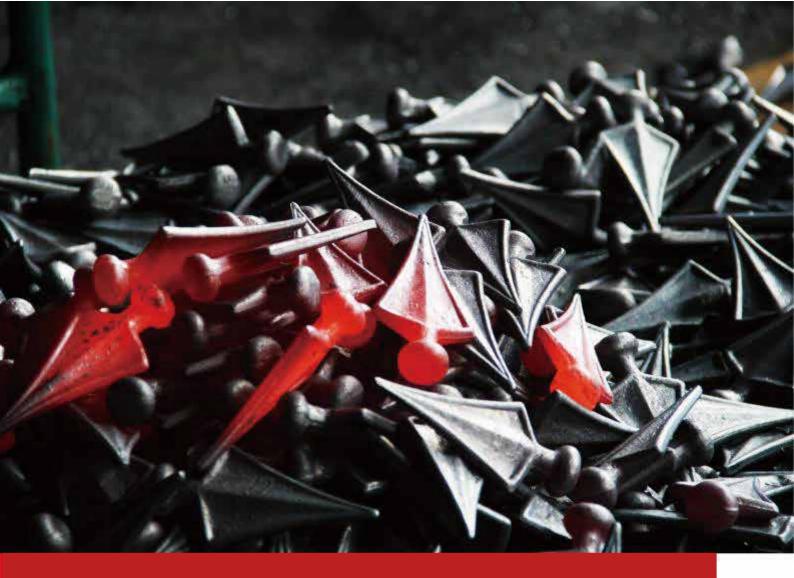

#### WELDABLE CAST STEEL FLOWERS & LEAVES

#### WELDABLE CAST STEEL FLOWERS & LEAVES

E3

3151 195mm ↔ 90mm

3155 1 120mm ↔ 110mm

3159 125mm ↔ 175mm

3152B 3152S 1 95mm 1 60mm ↔ 90mm ↔ 60mm

3156 1 80mm ↔ 75mm

3160 : 85mm ↔ 85mm