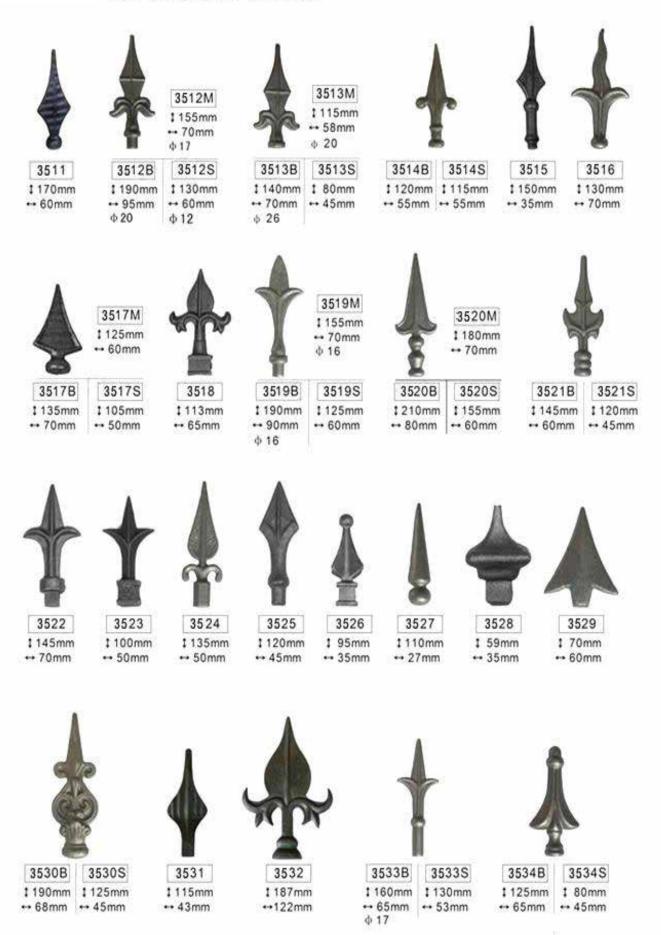

#### WELDABLE CAST STEEL FLOWERS & LEAVES

#### WELDABLE CAST STEEL FLOWERS & LEAVES

E3

3151 195mm ↔ 90mm

3155 1 120mm ↔ 110mm

3159 125mm ↔ 175mm

3152B 3152S 1 95mm 1 60mm ↔ 90mm ↔ 60mm

3156 1 80mm ↔ 75mm

3160 : 85mm ↔ 85mm