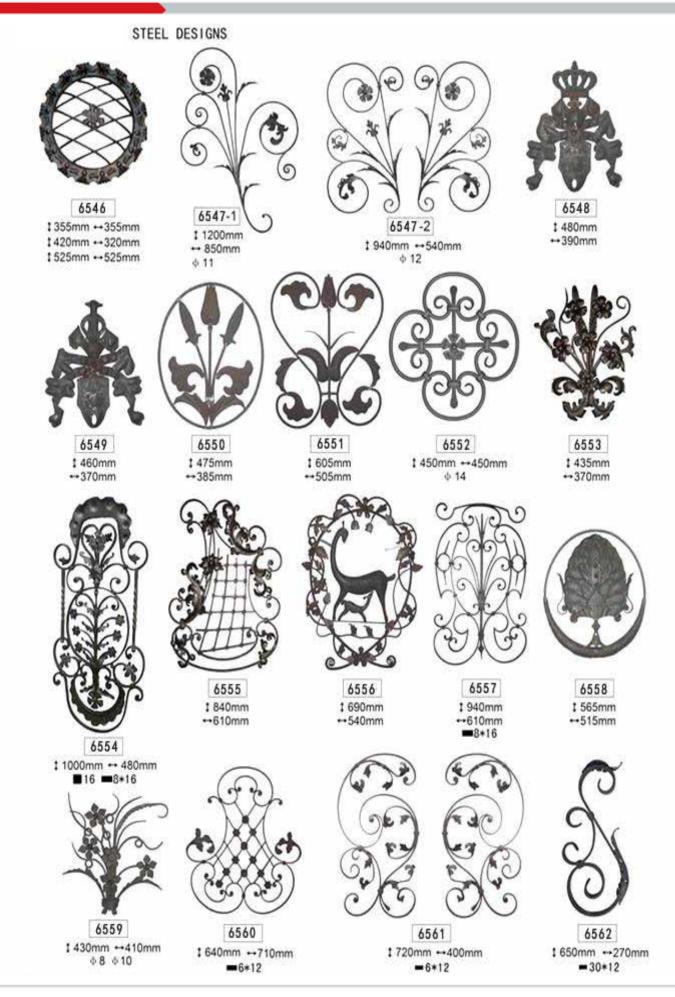

248 80mm 1 -+ 60mm



3249 1 130mm ++ 80mm



3250 1 55mm - 38mm



3251 1 110mm ↔ 42mm



3252 : 45mm •• 45mm



3253 1 75mm •• 60mm





↔ 60mm

3256 1 140mm : 115mm

↔ 45mm

3258 1155mm ↔180mm



3259 1 260mm ↔ 90mm



++150mm

↔200mm



3263 1 200mm

++ 90mm



1120mm ↔ 75mm

3266 1 100mm ↔135mm

3262

1 190mm ++ 100mm 3264

1 390mm

++ 180mm





#### WELDABLE CAST STEEL FLOWERS & LEAVES



CAST STEEL SPEARS & FINIALS



#### CAST STEEL SPEARS & FINIALS





#### CAST STEEL COLLARS



#### STEEL BASES, SHOES & FLENGES





4512 H65\*W65 18 21 31 36 41



4513 H70≠₩70 □28 □30 □50



4514 ♦ 95 ⊡30



4515 H110+W110



4516 H110+W110 □25



4517 H95\*W95



4518 H95≭W95 □ 30 □ 18



4519 H95+W95



4560 H70+W70



4561 H130\*₩130 □100 H75\*₩75 □50



4562 H25\*W35





































Qingdao Thinkwell HArdware & Machinery Co.,Ltd

Add: NO. 88 Chunyang Road, Chengyang District, Qingdao, Shandong, China

Tel: 86-532-66968781 Fax: 86-532-66968780