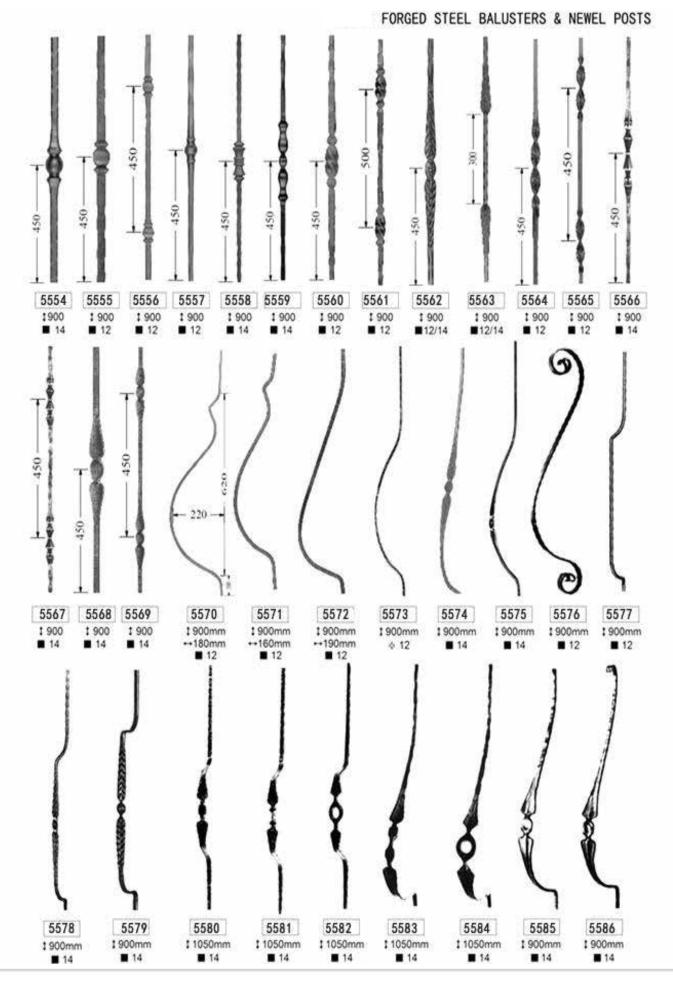

## > Content

| Weldable Cast Steel Flowers & Leaves       | 03 |
|--------------------------------------------|----|
| Cast Steel Spears & Finial                 | 14 |
| Cast Steel Collars                         | 17 |
| Steel Bases, Shoes & Flanges               | 18 |
| Forged Steel "S", "C" Adv. Various Scrolls | 19 |
| Forged Steel Balusters & Newel Posts       | 22 |
| Steel Designs                              | 28 |
|                                            |    |