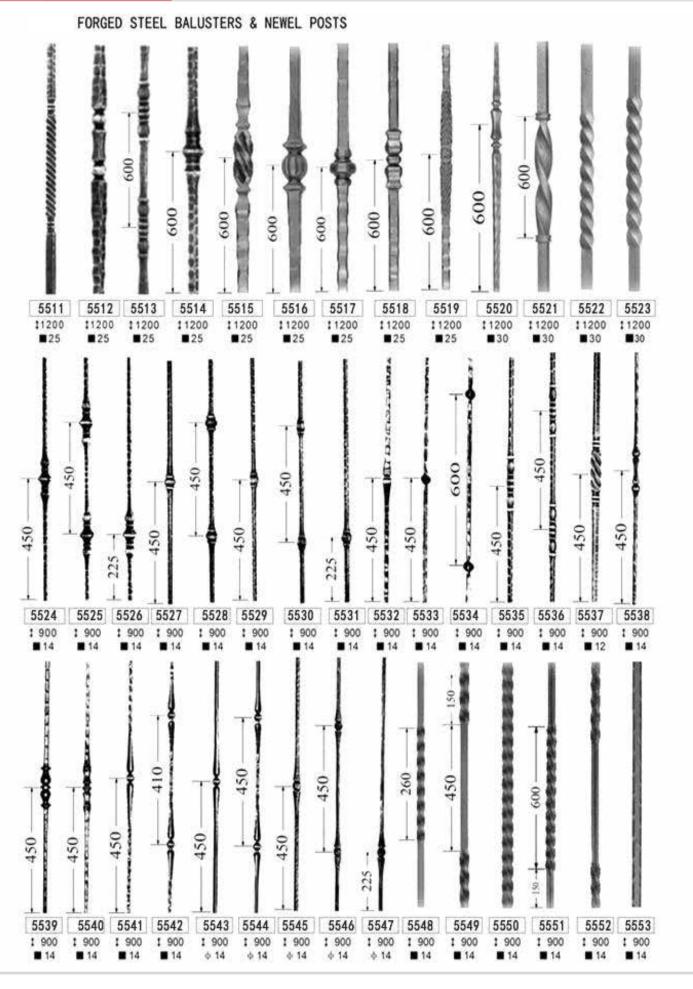

## > Content

| Weldable Cast Steel Flowers & Leaves       | 03 |
|--------------------------------------------|----|
| Cast Steel Spears & Finial                 | 14 |
| Cast Steel Collars                         | 17 |
| Steel Bases, Shoes & Flanges               | 18 |
| Forged Steel "S", "C" Adv. Various Scrolls | 19 |
| Forged Steel Balusters & Newel Posts       | 22 |
| Steel Designs                              | 28 |
|                                            |    |