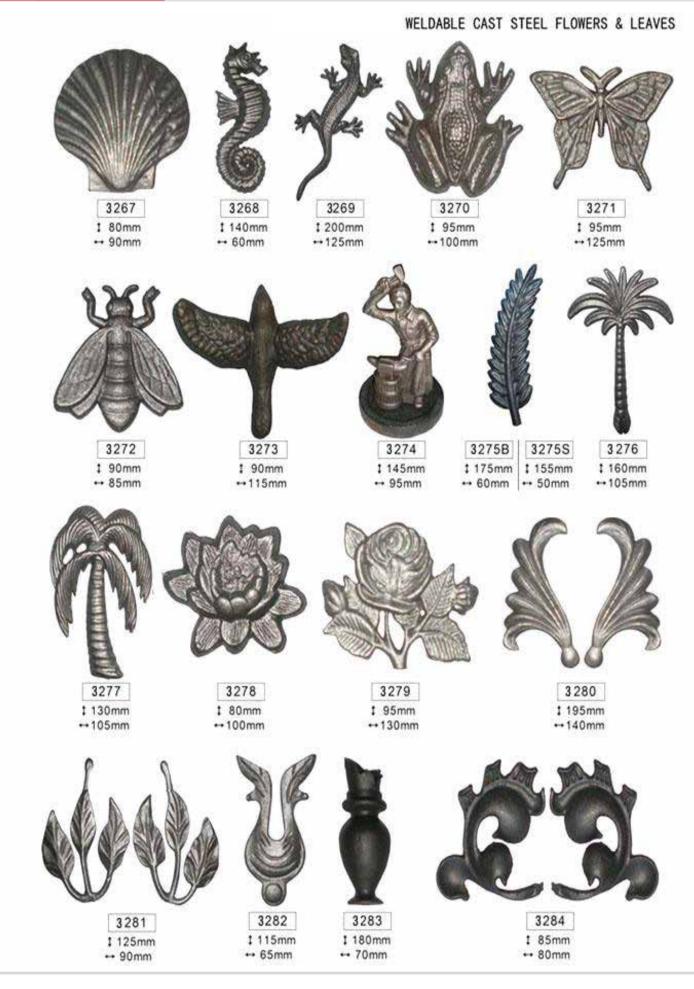

80mm ↔ 30mm



3153 1 60mm ↔ 60mm



3157 195mm ↔ 95mm



3161 1 75mm ↔ 80mm



3165 135mm ↔ 115mm





3154 1 85mm ↔ 85mm



3158 1 85mm ↔ 85mm



3162 1 85mm ↔ 85mm



3166 1225mm ↔ 80mm



Qingdao Thinkwell Hardware & Machinery Co., Ltd.

#### WELDABLE CAST STEEL FLOWERS & LEAVES

#### Think well .....







#### WELDABLE CAST STEEL FLOWERS & LEAVES



#### WELDABLE CAST STEEL FLOWERS & LEAVES



: 205mm •• 85mm



3247 1 120mm •• 63mm



3248 80mm 1 -+ 60mm



3249 1 130mm ++ 80mm



3250 1 55mm - 38mm



3251 1 110mm ↔ 42mm



3252 : 45mm •• 45mm



3253 1 75mm •• 60mm





↔ 60mm

3256 1 140mm : 115mm

↔ 45mm

3258 1155mm ↔180mm



3259 1 260mm ↔ 90mm



++150mm

↔200mm



3263 1 200mm

++ 90mm



1120mm ↔ 75mm

3266 1 100mm ↔135mm

3262

1 190mm ++ 100mm 3264

1 390mm

++ 180mm





#### WELDABLE CAST STEEL FLOWERS & LEAVES



CAST STEEL SPEARS & FINIALS



#### CAST STEEL SPEARS & FINIALS





#### CAST STEEL COLLARS



#### STEEL BASES, SHOES & FLENGES





4512 H65\*W65 18 21 31 36 41



4513 H70≠₩70 □28 □30 □50



4514 ♦ 95 ⊡30



4515 H110+W110



4516 H110+W110 □25



4517 H95\*W95



4518 H95≭W95 □ 30 □ 18



4519 H95+W95



4560 H70+W70



4561 H130\*₩130 □100 H75\*₩75 □50



4562 H25\*W35





































Qingdao Thinkwell HArdware & Machinery Co.,Ltd

Add: NO. 88 Chunyang Road, Chengyang District, Qingdao, Shandong, China

Tel: 86-532-66968781 Fax: 86-532-66968780