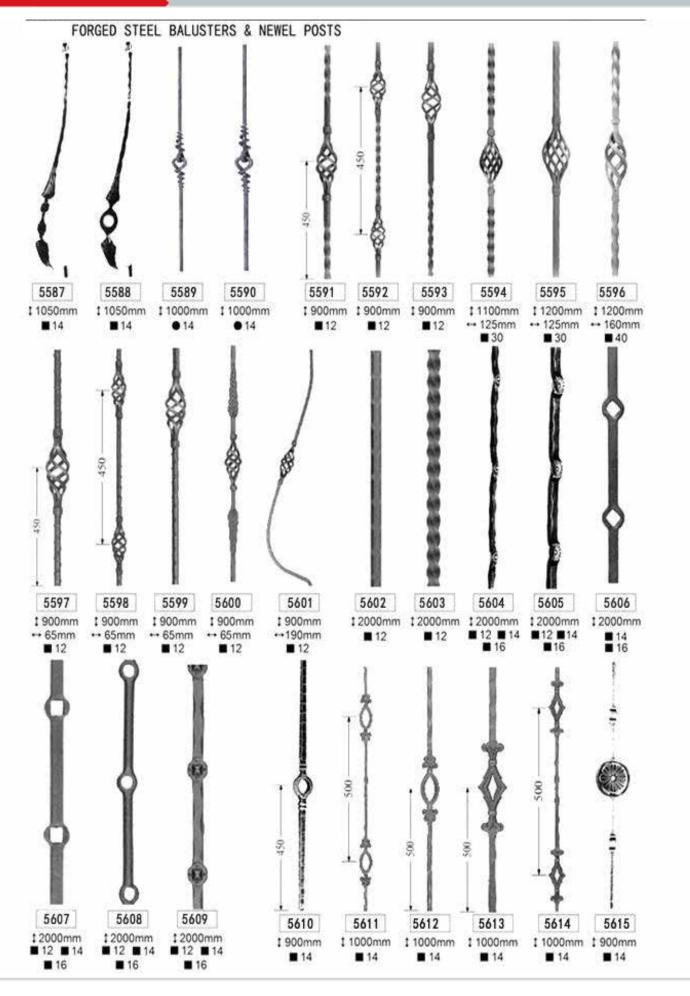

## > Content

| Weldable Cast Steel Flowers & Leaves       | 03 |
|--------------------------------------------|----|
| Cast Steel Spears & Finial                 | 14 |
| Cast Steel Collars                         | 17 |
| Steel Bases, Shoes & Flanges               | 18 |
| Forged Steel "S", "C" Adv. Various Scrolls | 19 |
| Forged Steel Balusters & Newel Posts       | 22 |
| Steel Designs                              | 28 |
|                                            |    |