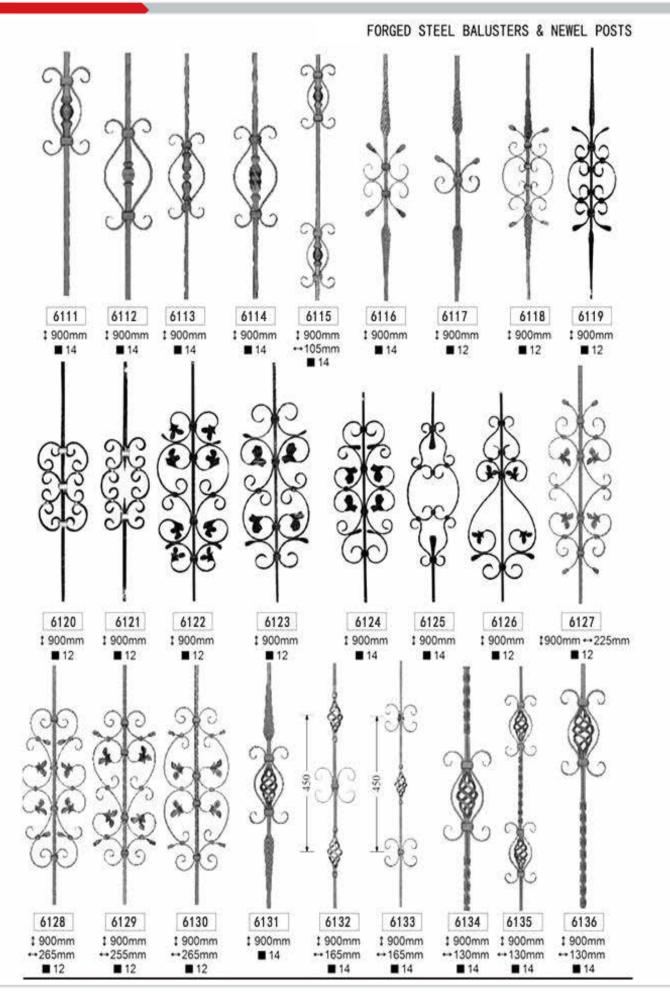

m



3248 80mm 1 -+ 60mm



3249 1 130mm ++ 80mm



3250 1 55mm - 38mm



3251 1 110mm ↔ 42mm



3252 : 45mm •• 45mm



3253 1 75mm •• 60mm





↔ 60mm

3256 1 140mm : 115mm

↔ 45mm

3258 1155mm ↔180mm



3259 1 260mm ↔ 90mm



++150mm

↔200mm



3263 1 200mm

++ 90mm



1120mm ↔ 75mm

3266 1 100mm ↔135mm

3262

1 190mm ++ 100mm 3264

1 390mm

++ 180mm





#### WELDABLE CAST STEEL FLOWERS & LEAVES



CAST STEEL SPEARS & FINIALS



#### CAST STEEL SPEARS & FINIALS





#### CAST STEEL COLLARS



#### STEEL BASES, SHOES & FLENGES





4512 H65\*W65 18 21 31 36 41



4513 H70≠₩70 □28 □30 □50



4514 ♦ 95 ⊡30



4515 H110+W110



4516 H110+W110 □25



4517 H95\*W95



4518 H95≭W95 □ 30 □ 18



4519 H95+W95



4560 H70+W70



4561 H130\*₩130 □100 H75\*₩75 □50



4562 H25\*W35





































Qingdao Thinkwell HArdware & Machinery Co.,Ltd

Add: NO. 88 Chunyang Road, Chengyang District, Qingdao, Shandong, China

Tel: 86-532-66968781 Fax: 86-532-66968780