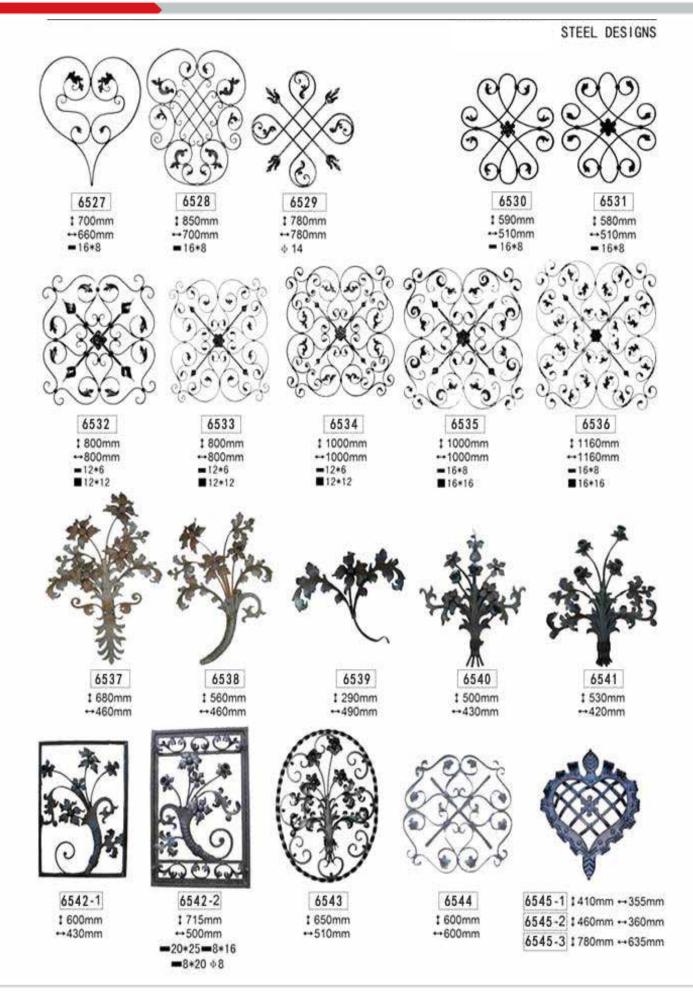

3248 80mm 1 -+ 60mm



3249 1 130mm ++ 80mm



3250 1 55mm - 38mm



3251 1 110mm ↔ 42mm



3252 : 45mm •• 45mm



3253 1 75mm •• 60mm





↔ 60mm

3256 1 140mm : 115mm

↔ 45mm

3258 1155mm ↔180mm



3259 1 260mm ↔ 90mm



++150mm

↔200mm



3263 1 200mm

++ 90mm



1120mm ↔ 75mm

3266 1 100mm ↔135mm

3262

1 190mm ++ 100mm 3264

1 390mm

++ 180mm





#### WELDABLE CAST STEEL FLOWERS & LEAVES



CAST STEEL SPEARS & FINIALS



#### CAST STEEL SPEARS & FINIALS





#### CAST STEEL COLLARS



#### STEEL BASES, SHOES & FLENGES





4512 H65\*W65 18 21 31 36 41



4513 H70≠₩70 □28 □30 □50



4514 ♦ 95 ⊡30



4515 H110+W110



4516 H110+W110 □25



4517 H95\*W95



4518 H95≭W95 □ 30 □ 18



4519 H95+W95



4560 H70+W70



4561 H130\*₩130 □100 H75\*₩75 □50



4562 H25\*W35





































Qingdao Thinkwell HArdware & Machinery Co.,Ltd

Add: NO. 88 Chunyang Road, Chengyang District, Qingdao, Shandong, China

Tel: 86-532-66968781 Fax: 86-532-66968780