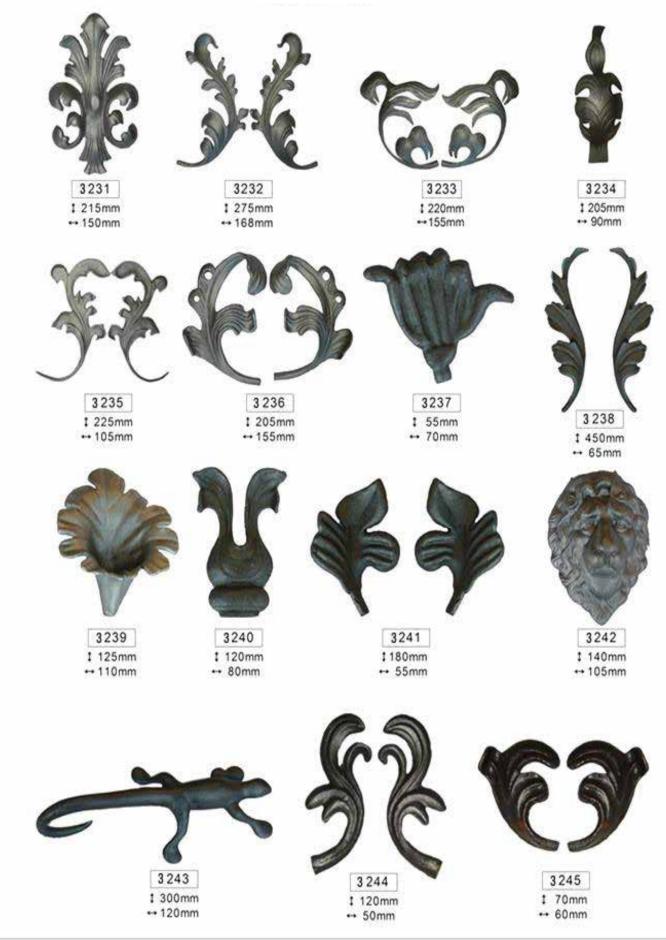

↔ 90mm



3126 : 85mm ↔ 85mm



3127 1 40mm •• 40mm



1 90mm ++ 60mm



: 135mm ++ 135mm



3130B 1 110mm ++ 110mm



31300 1 85mm ↔ 85mm

#### WELDABLE CAST STEEL FLOWERS & LEAVES

#### WELDABLE CAST STEEL FLOWERS & LEAVES



E3

3151 195mm ↔ 90mm



3155 1 120mm ↔ 110mm



3159 125mm ↔ 175mm



3152B 3152S 1 95mm 1 60mm ↔ 90mm ↔ 60mm



3156 1 80mm ↔ 75mm



3160 : 85mm ↔ 85mm



3163 1 105mm ↔ 245mm



3164 1 200mm ↔ 60mm



4

3168 1 80mm ↔ 30mm



3153 1 60mm ↔ 60mm



3157 195mm ↔ 95mm



3161 1 75mm ↔ 80mm



3165 135mm ↔ 115mm





3154 1 85mm ↔ 85mm



3158 1 85mm ↔ 85mm



3162 1 85mm ↔ 85mm



3166 1225mm ↔ 80mm



Qingdao Thinkwell Hardware & Machinery Co., Ltd.

#### WELDABLE CAST STEEL FLOWERS & LEAVES

#### Think well .....







#### WELDABLE CAST STEEL FLOWERS & LEAVES



#### WELDABLE CAST STEEL FLOWERS & LEAVES



: 205mm •• 85mm



3247 1 120mm •• 63mm



3248 80mm 1 -+ 60mm



3249 1 130mm ++ 80mm



3250 1 55mm - 38mm



3251 1 110mm ↔ 42mm



3252 : 45mm •• 45mm



3253 1 75mm •• 60mm





↔ 60mm

3256 1 140mm : 115mm

↔ 45mm

3258 1155mm ↔180mm



3259 1 260mm ↔ 90mm



++150mm

↔200mm



3263 1 200mm

++ 90mm



1120mm ↔ 75mm

3266 1 100mm ↔135mm

3262

1 190mm ++ 100mm 3264

1 390mm

++ 180mm





#### WELDABLE CAST STEEL FLOWERS & LEAVES



CAST STEEL SPEARS & FINIALS



#### CAST STEEL SPEARS & FINIALS





#### CAST STEEL COLLARS



#### STEEL BASES, SHOES & FLENGES





4512 H65\*W65 18 21 31 36 41



4513 H70≠₩70 □28 □30 □50



4514 ♦ 95 ⊡30



4515 H110+W110



4516 H110+W110 □25



4517 H95\*W95



4518 H95≭W95 □ 30 □ 18



4519 H95+W95