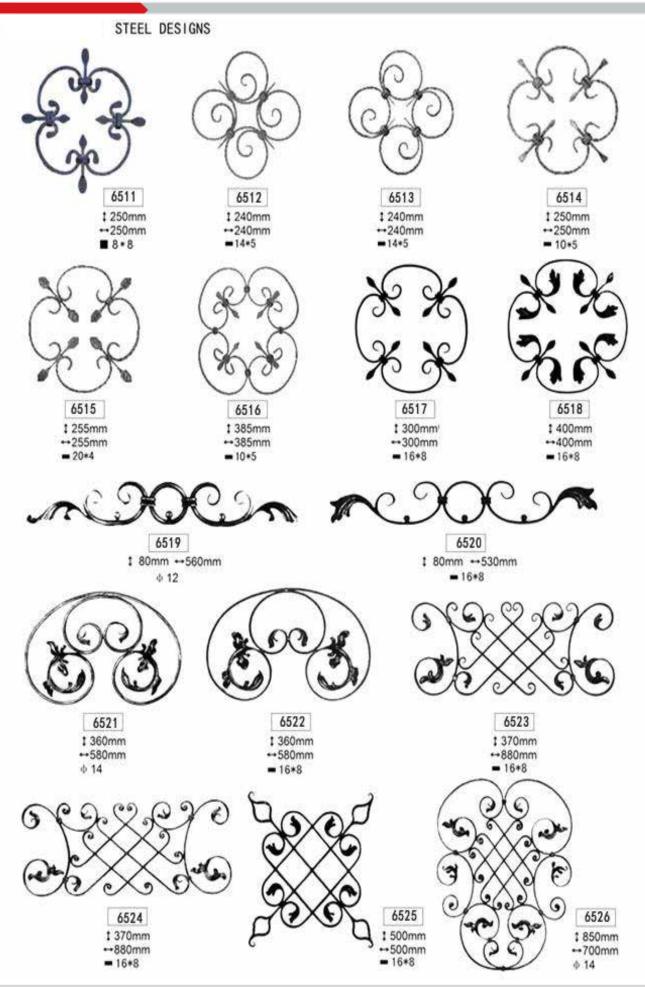

3248 80mm 1 -+ 60mm



3249 1 130mm ++ 80mm



3250 1 55mm - 38mm



3251 1 110mm ↔ 42mm



3252 : 45mm •• 45mm



3253 1 75mm •• 60mm





↔ 60mm

3256 1 140mm : 115mm

↔ 45mm

3258 1155mm ↔180mm



3259 1 260mm ↔ 90mm



++150mm

↔200mm



3263 1 200mm

++ 90mm



1120mm ↔ 75mm

3266 1 100mm ↔135mm

3262

1 190mm ++ 100mm 3264

1 390mm

++ 180mm





#### WELDABLE CAST STEEL FLOWERS & LEAVES



CAST STEEL SPEARS & FINIALS



#### CAST STEEL SPEARS & FINIALS





#### CAST STEEL COLLARS



#### STEEL BASES, SHOES & FLENGES





4512 H65\*W65 18 21 31 36 41



4513 H70≠₩70 □28 □30 □50



4514 ♦ 95 ⊡30



4515 H110+W110



4516 H110+W110 □25



4517 H95\*W95



4518 H95≭W95 □ 30 □ 18



4519 H95+W95



4560 H70+W70



4561 H130\*₩130 □100 H75\*₩75 □50



4562 H25\*W35





































Qingdao Thinkwell HArdware & Machinery Co.,Ltd

Add: NO. 88 Chunyang Road, Chengyang District, Qingdao, Shandong, China

Tel: 86-532-66968781 Fax: 86-532-66968780