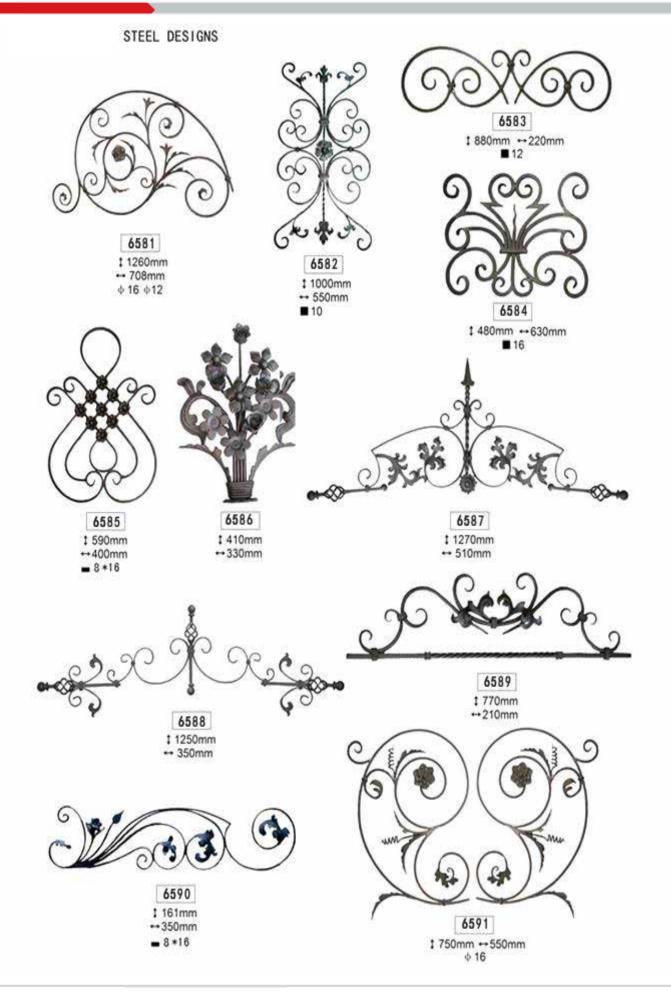

mm 1 -+ 60mm



3249 1 130mm ++ 80mm



3250 1 55mm - 38mm



3251 1 110mm ↔ 42mm



3252 : 45mm •• 45mm



3253 1 75mm •• 60mm





↔ 60mm

3256 1 140mm : 115mm

↔ 45mm

3258 1155mm ↔180mm



3259 1 260mm ↔ 90mm



++150mm

↔200mm



3263 1 200mm

++ 90mm



1120mm ↔ 75mm

3266 1 100mm ↔135mm

3262

1 190mm ++ 100mm 3264

1 390mm

++ 180mm





#### WELDABLE CAST STEEL FLOWERS & LEAVES



CAST STEEL SPEARS & FINIALS



#### CAST STEEL SPEARS & FINIALS





#### CAST STEEL COLLARS



#### STEEL BASES, SHOES & FLENGES





4512 H65\*W65 18 21 31 36 41



4513 H70≠₩70 □28 □30 □50



4514 ♦ 95 ⊡30



4515 H110+W110



4516 H110+W110 □25



4517 H95\*W95



4518 H95≭W95 □ 30 □ 18



4519 H95+W95



4560 H70+W70



4561 H130\*₩130 □100 H75\*₩75 □50



4562 H25\*W35





































Qingdao Thinkwell HArdware & Machinery Co.,Ltd

Add: NO. 88 Chunyang Road, Chengyang District, Qingdao, Shandong, China

Tel: 86-532-66968781 Fax: 86-532-66968780