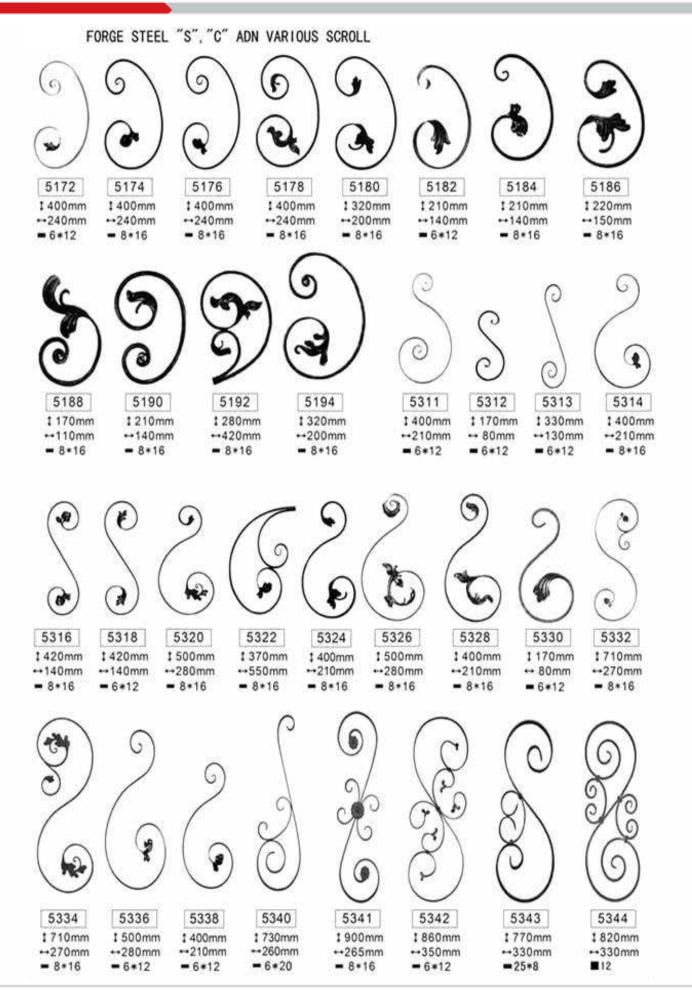

## > Content

| Weldable Cast Steel Flowers & Leaves       | 03 |
|--------------------------------------------|----|
| Cast Steel Spears & Finial                 | 14 |
| Cast Steel Collars                         | 17 |
| Steel Bases, Shoes & Flanges               | 18 |
| Forged Steel "S", "C" Adv. Various Scrolls | 19 |
| Forged Steel Balusters & Newel Posts       | 22 |
| Steel Designs                              | 28 |
|                                            |    |