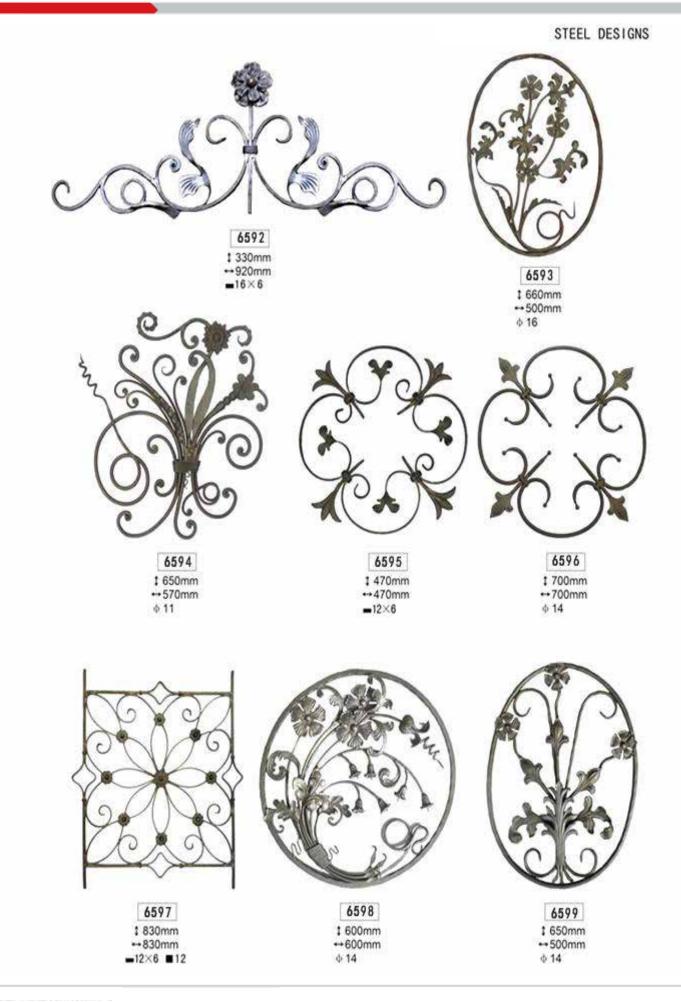

1 -+ 60mm



3249 1 130mm ++ 80mm



3250 1 55mm - 38mm



3251 1 110mm ↔ 42mm



3252 : 45mm •• 45mm



3253 1 75mm •• 60mm





↔ 60mm

3256 1 140mm : 115mm

↔ 45mm

3258 1155mm ↔180mm



3259 1 260mm ↔ 90mm



++150mm

↔200mm



3263 1 200mm

++ 90mm



1120mm ↔ 75mm

3266 1 100mm ↔135mm

3262

1 190mm ++ 100mm 3264

1 390mm

++ 180mm





#### WELDABLE CAST STEEL FLOWERS & LEAVES



CAST STEEL SPEARS & FINIALS



#### CAST STEEL SPEARS & FINIALS





#### CAST STEEL COLLARS



#### STEEL BASES, SHOES & FLENGES





4512 H65\*W65 18 21 31 36 41



4513 H70≠₩70 □28 □30 □50



4514 ♦ 95 ⊡30



4515 H110+W110



4516 H110+W110 □25



4517 H95\*W95



4518 H95≭W95 □ 30 □ 18



4519 H95+W95



4560 H70+W70



4561 H130\*₩130 □100 H75\*₩75 □50



4562 H25\*W35





































Qingdao Thinkwell HArdware & Machinery Co.,Ltd

Add: NO. 88 Chunyang Road, Chengyang District, Qingdao, Shandong, China

Tel: 86-532-66968781 Fax: 86-532-66968780