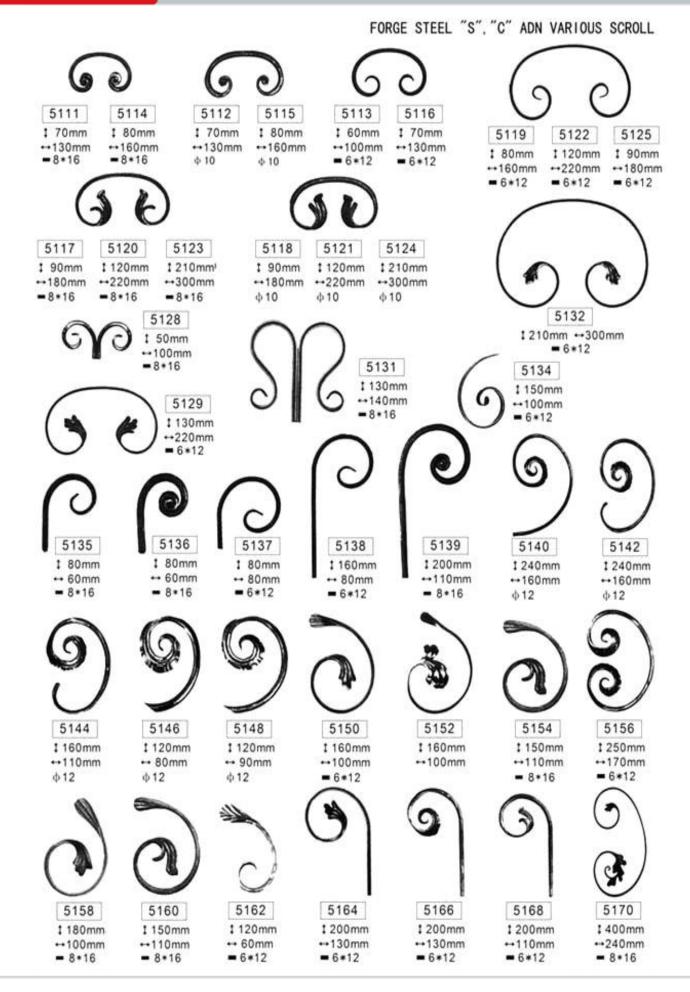

## > Content

| Weldable Cast Steel Flowers & Leaves       | 03 |
|--------------------------------------------|----|
| Cast Steel Spears & Finial                 | 14 |
| Cast Steel Collars                         | 17 |
| Steel Bases, Shoes & Flanges               | 18 |
| Forged Steel "S", "C" Adv. Various Scrolls | 19 |
| Forged Steel Balusters & Newel Posts       | 22 |
| Steel Designs                              | 28 |
|                                            |    |