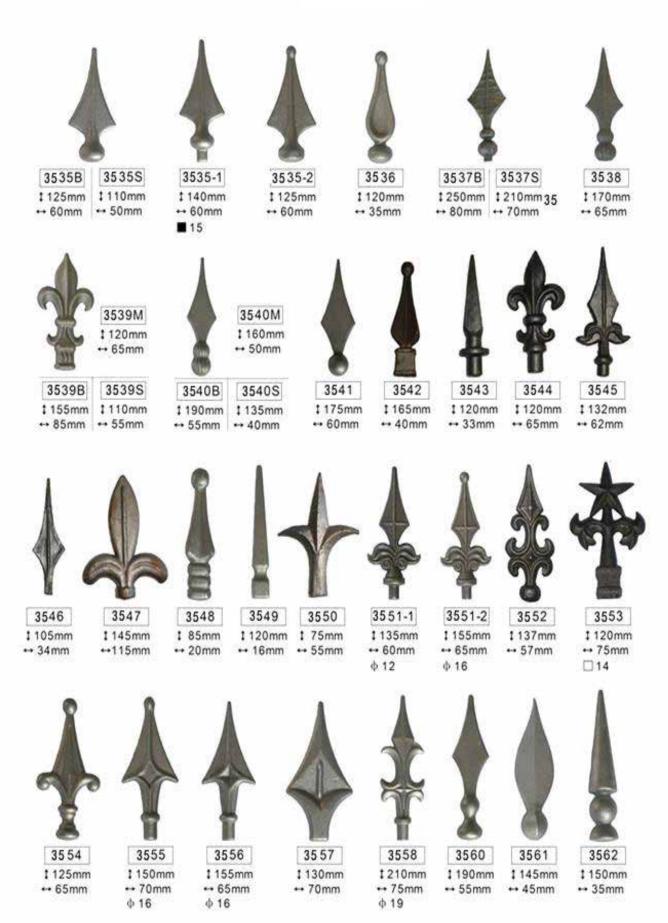

5mm ↔ 85mm



3158 1 85mm ↔ 85mm



3162 1 85mm ↔ 85mm



3166 1225mm ↔ 80mm



Qingdao Thinkwell Hardware & Machinery Co., Ltd.

#### WELDABLE CAST STEEL FLOWERS & LEAVES

#### Think well .....







#### WELDABLE CAST STEEL FLOWERS & LEAVES



#### WELDABLE CAST STEEL FLOWERS & LEAVES



: 205mm •• 85mm



3247 1 120mm •• 63mm



3248 80mm 1 -+ 60mm



3249 1 130mm ++ 80mm



3250 1 55mm - 38mm



3251 1 110mm ↔ 42mm



3252 : 45mm •• 45mm



3253 1 75mm •• 60mm





↔ 60mm

3256 1 140mm : 115mm

↔ 45mm

3258 1155mm ↔180mm



3259 1 260mm ↔ 90mm



++150mm

↔200mm



3263 1 200mm

++ 90mm



1120mm ↔ 75mm

3266 1 100mm ↔135mm

3262

1 190mm ++ 100mm 3264

1 390mm

++ 180mm





#### WELDABLE CAST STEEL FLOWERS & LEAVES



CAST STEEL SPEARS & FINIALS



#### CAST STEEL SPEARS & FINIALS





#### CAST STEEL COLLARS



#### STEEL BASES, SHOES & FLENGES





4512 H65\*W65 18 21 31 36 41



4513 H70≠₩70 □28 □30 □50



4514 ♦ 95 ⊡30



4515 H110+W110



4516 H110+W110 □25



4517 H95\*W95



4518 H95≭W95 □ 30 □ 18



4519 H95+W95



4560 H70+W70



4561 H130\*₩130 □100 H75\*₩75 □50



4562 H25\*W35





































Qingdao Thinkwell HArdware & Machinery Co.,Ltd

Add: NO. 88 Chunyang Road, Chengyang District, Qingdao, Shandong, China

Tel: 86-532-66968781 Fax: 86-532-66968780