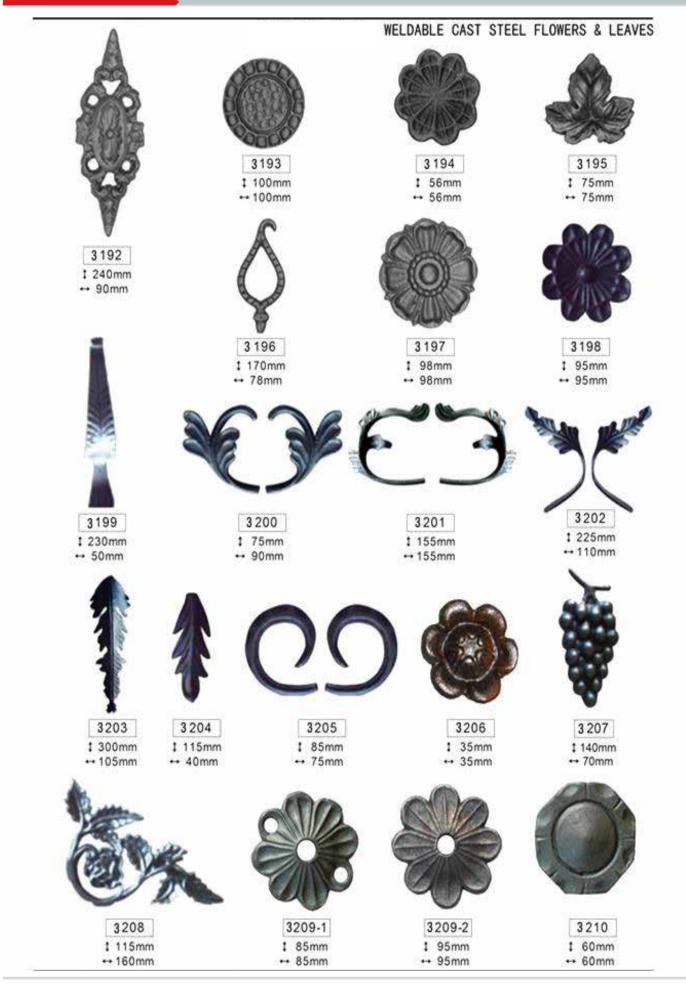

-+ 115mm



3121 : 85mm •• 65mm



3125 1 90mm ↔ 90mm



3126 : 85mm ↔ 85mm



3127 1 40mm •• 40mm



1 90mm ++ 60mm



: 135mm ++ 135mm



3130B 1 110mm ++ 110mm



31300 1 85mm ↔ 85mm

#### WELDABLE CAST STEEL FLOWERS & LEAVES

#### WELDABLE CAST STEEL FLOWERS & LEAVES



E3

3151 195mm ↔ 90mm



3155 1 120mm ↔ 110mm



3159 125mm ↔ 175mm



3152B 3152S 1 95mm 1 60mm ↔ 90mm ↔ 60mm



3156 1 80mm ↔ 75mm



3160 : 85mm ↔ 85mm



3163 1 105mm ↔ 245mm



3164 1 200mm ↔ 60mm



4

3168 1 80mm ↔ 30mm



3153 1 60mm ↔ 60mm



3157 195mm ↔ 95mm



3161 1 75mm ↔ 80mm



3165 135mm ↔ 115mm





3154 1 85mm ↔ 85mm



3158 1 85mm ↔ 85mm



3162 1 85mm ↔ 85mm



3166 1225mm ↔ 80mm



Qingdao Thinkwell Hardware & Machinery Co., Ltd.

#### WELDABLE CAST STEEL FLOWERS & LEAVES

#### Think well .....







#### WELDABLE CAST STEEL FLOWERS & LEAVES



#### WELDABLE CAST STEEL FLOWERS & LEAVES



: 205mm •• 85mm



3247 1 120mm •• 63mm



3248 80mm 1 -+ 60mm



3249 1 130mm ++ 80mm



3250 1 55mm - 38mm



3251 1 110mm ↔ 42mm



3252 : 45mm •• 45mm



3253 1 75mm •• 60mm





↔ 60mm

3256 1 140mm : 115mm

↔ 45mm

3258 1155mm ↔180mm



3259 1 260mm ↔ 90mm



++150mm

↔200mm



3263 1 200mm

++ 90mm



1120mm ↔ 75mm

3266 1 100mm ↔135mm

3262

1 190mm ++ 100mm 3264

1 390mm

++ 180mm





#### WELDABLE CAST STEEL FLOWERS & LEAVES



CAST STEEL SPEARS & FINIALS



#### CAST STEEL SPEARS & FINIALS





#### CAST STEEL COLLARS



#### STEEL BASES, SHOES & FLENGES





4512 H65\*W65 18 21 31 36 41



4513 H70≠₩70 □28 □30 □50



4514 ♦ 95 ⊡30



4515 H110+W110



4516 H110+W110 □25



4517 H95\*W